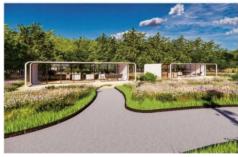

e













### **Ground floor**

size: 11500\*2250\*2450mm Area of structure: 134.5m<sup>2</sup> Occupancy: 8-16people

The four hulls are spliced into two layers

### OPTIONAL SIZE





# **OPTIONAL**SIZE

### Second floor

size: 5800\*2500\*2450mm Area of structure: 13m<sup>2</sup> Occupancy: 2-4 people







### **Ground floor**

size: 5800\*2500\*2450mm Area of structure: 13m<sup>2</sup> Occupancy: 2-4 people





Size: 5800\*2250\*2450mm Area of structure: 13m² The number of people: 1-2



# **VL-TB01**



Size: 2250\*2250\*2250mm
Area of structure: 5m²
The number of people: 1-2

VL-MB01

Size: 3500\*2250\*2450mm Area of structure: 7.9m<sup>2</sup> The number of people: 2-4

VL-MB02





### **PROJECT CASE**







CONGHUA PROJECT













### **PROJECT CASE**























### **MODE OF TRANSPORT**

### **FOREIGN MODE OF TRANSPORT**

After the external packaging of the product is finished, it is transported in the container. Products from the factory to the site of the camp during the journey, will adopt strict safety protection measures to ensure safety and stability in transportation.



# PRODUCT APPLICATION SCENARIOS



















### PLANT AND PRODUCTION





Volferda production base

Volferda production base



The total area of Volferda factory is about 30,000 square meters, more than 200 production personnel, the monthly delivery can reach 100 units. The core production team are all founders.

Adhering to the production and management philosophy of providing customers with the best, highest quality, most ideal and most up-to-date product