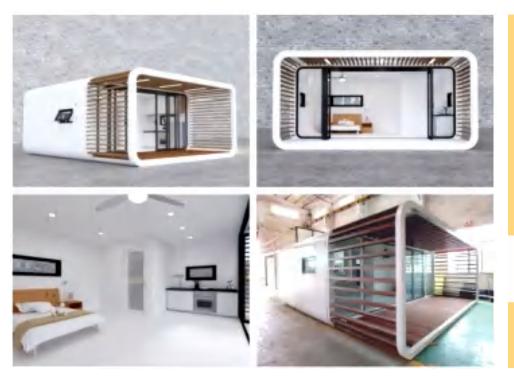

VL -PB01

Glass steel apple cabin

 Available in three different sizes. Can be selected according to their own needs.

**Size:** 5800\*2250\*2450mm

Area of structure: 13m<sup>2</sup> The number of people: 1-2

**Size:** 8500\*2250\*2450mm

Area of structure: 19m² The number of people: 2-4

## VL-PB01

**Size:** 11500\*2250\*2450mm

Area of structure: 25.8m<sup>2</sup> The number of people: 4-6