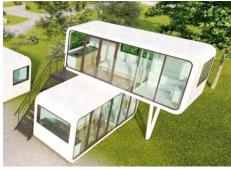

### Second floor

Size:11500\*2250\*2450mm pavilion

Area of structure: 25.9m<sup>2</sup> Occupancy: 4-6 people

Area of structure: 51.8m<sup>2</sup>

Occupancy: 4-6 people