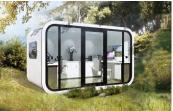

**Size:** 11500\*3200\*3200mm **Area of structure:** 36.8 m<sup>2</sup>

The number of people: 4-6

Size: 8500\*3200\*3200mm Area of structure: 27.2 m² The number of people: 3-4

Room type: 2bedroom/1bedroom+1balcony