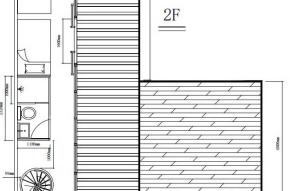

### Second floor

Size:11500\*2250\*2450mm pavilion

Area of structure: 25.9m<sup>2</sup> Occupancy: 4-6 people

Area of structure: 51.8m<sup>2</sup>

Occupancy: 4-6 people