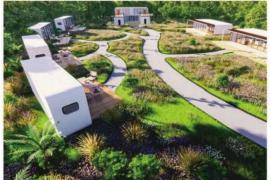

2-4 people













### **Ground floor**

size: 11500\*2250\*2450mm Area of structure: 134.5m<sup>2</sup> Occupancy: 8-16people

The four hulls are spliced into two layers

### OPTIONAL SIZE





# **OPTIONAL**SIZE

### Second floor

size: 5800\*2500\*2450mm Area of structure: 13m<sup>2</sup> Occupancy: 2-4 people







### **Ground floor**

size: 5800\*2500\*2450mm Area of structure: 13m<sup>2</sup> Occupancy: 2-4 people





Size: 5800\*2250\*2450mm Area of structure: 13m² The number of people: 1-2



# **VL-TB01**



Size: 2250\*2250\*2250mm
Area of structure: 5m²
The number of people: 1-2

VL-MB01

Size: 3500\*2250\*2450mm Area of structure: 7.9m<sup>2</sup> The number of people: 2-4

VL-MB02





### **PROJECT CASE**







CONGHUA PROJECT













### **PROJECT CASE**























### **MODE OF TRANSPORT**

### **FOREIGN MODE OF TRANSPORT**

After the external packaging of the product is finished, it is transported in the container. Products from the factory to the site of the camp during the journey, will adopt strict safety protection measures to ensure safety and stability in transportation.



# PRODUCT APPLICATION SCENARIOS



















### PLANT AND PRODUCTION





Volferda production base

Volferda production base



The total area of Volferda factory is about 30,000 square meters, more than 200 production personnel, the monthly delivery can reach 100 units. The core production team are all founders.

Adhering to the production and management philosophy of providing customers with the best, highest quality, most ideal and most up-to-da