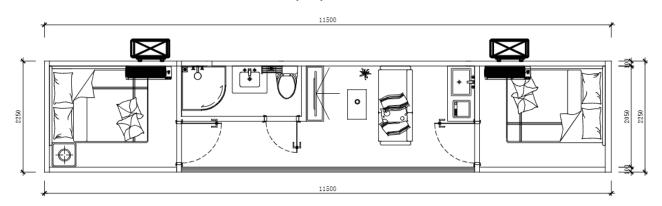

# VL-PB05

Glass steel apple cabin

**Size:** 11500\*3000\*3000mm

Area of structure: 34.5m<sup>2</sup>

The number of people: 4-6

Cabin Size: 5800\*4500\*2450mm Fence Size: 5800\*2250\*2450mm Building area: 26m² The number of people: 4-6