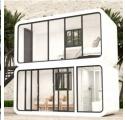

### Second floor

Size:11500\*2250\*2450mm pavilion

Area of structure: 25.9m<sup>2</sup> Occupancy: 4-6 people

Area of structure: 51.8m<sup>2</sup>

Occupancy: 4-6 people

### **Ground floor**

size: 11500\*2250\*2450mm Area of structure: 134.5m<sup>2</sup> Occupancy: 8-16people

The four hulls are spliced into two layers