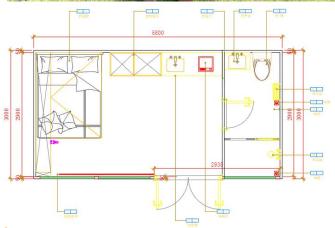

**Size:** 11500\*3200\*3200mm **Area of structure:** 36.8 m<sup>2</sup>

The number of people: 4-6

Size: 8500\*3200\*3200mm Area of structure: 27.2 m² The number of people: 3-4

Room type: 2bedroom/1bedroom+1balcony