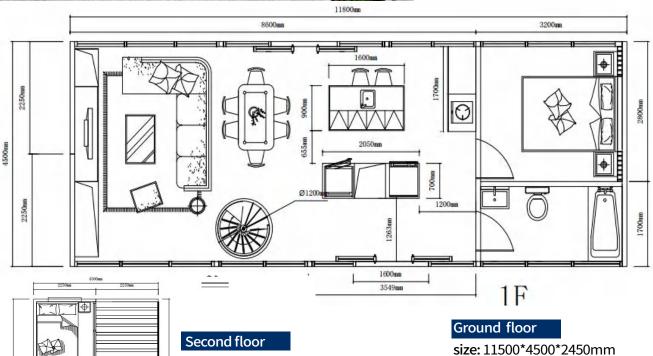

### Second floor

Size:11500\*2250\*2450mm pavilion

Area of structure: 25.9m<sup>2</sup> Occupancy: 4-6 people

Area of structure: 51.8m<sup>2</sup>

Occupancy: 4-6 people