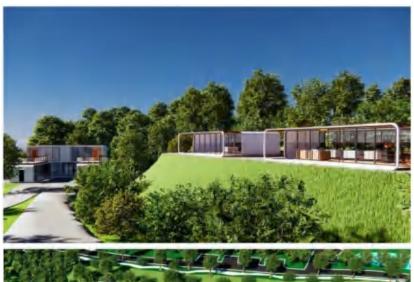

### PLANT AND PRODUCTION

Volferda production base

Volferda production base

The total area of Volferda factory is about 30,000 square meters, more than 200 production personnel, the monthly delivery can reach 100 units. The core production team are all founders.

Adhering to the production and management philosophy of providing customers with the best, highest quality, most ideal and most up-to-date products, each production and delivery process of products is strictly controlled, so as to achieve the best product quality and landing effect.