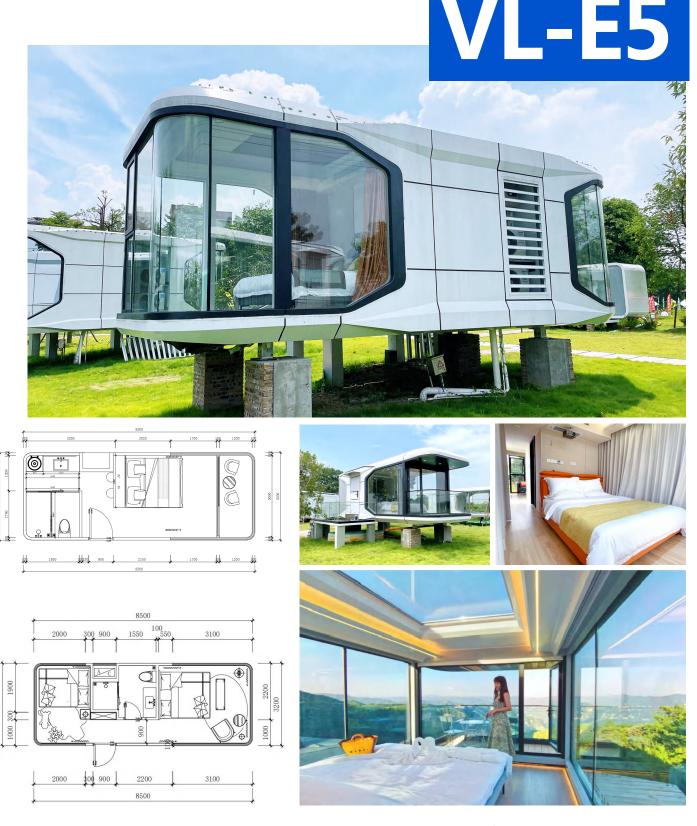

**Size:** 11500\*3200\*3200mm **Area of structure:** 36.8 m<sup>2</sup>

The number of people: 4-6

Size: 8500\*3200\*3200mm Area of structure: 27.2 m² The number of people: 3-4

Room type: 2bedroom/1bedroom+1balcony

VL -PB01

Glass steel apple cabin

 Available in three different sizes. Can be selected according to their own needs.

**Size:** 5800\*2250\*2450mm

Area of structure: 13m<sup>2</sup> The number of people: 1-2

**Size:** 8500\*2250\*2450mm

Area of structure: 19m² The number of people: 2-4

## VL-PB01

**Size:** 11500\*2250\*2450mm

Area of structure: 25.8m<sup>2</sup> The number of people: 4-6