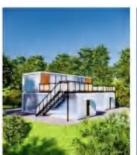

### Second floor

Size:11500\*2250\*2450mm pavilion

Area of structure: 25.9m<sup>2</sup> Occupancy: 4-6 people

Area of structure: 51.8m<sup>2</sup>

Occupancy: 4-6 people