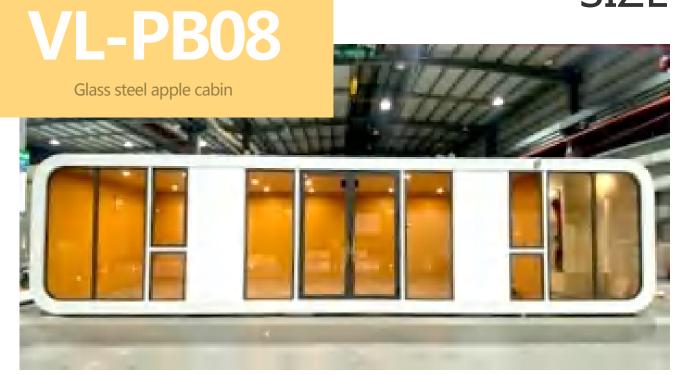

VL -PB01

Glass steel apple cabin

 Available in three different sizes. Can be selected according to their own needs.

**Size:** 5800\*2250\*2450mm

Area of structure: 13m<sup>2</sup> The number of people: 1-2

**Size:** 8500\*2250\*2450mm

Area of structure: 19m² The number of people: 2-4

## VL-PB01

**Size:** 11500\*2250\*2450mm

Area of structure: 25.8m<sup>2</sup> The number of people: 4-6