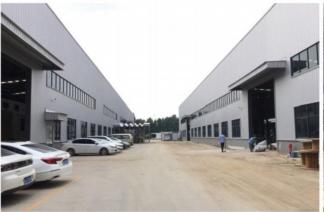

### PLANT AND PRODUCTION

Volferda production base

Volferda production base

The total area of Volferda factory is about 30,000 square meters, more than 200 production personnel, the monthly delivery can reach 100 units. The core production team are all founders.

Adhering to the production and management philosophy of providing customers with the best, highest quality, most ideal and most up-to-date products, each production and delivery process of products is strictly controlled, so as to achieve the best product quality and landing effect.