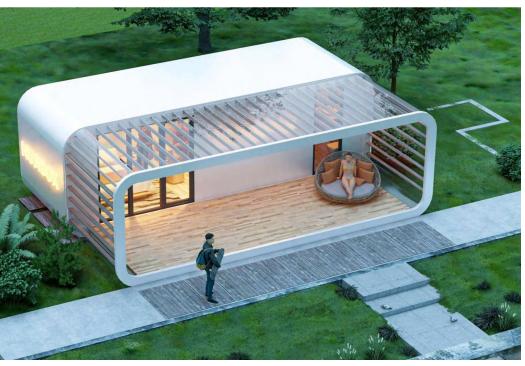

# VL -PB02

Glass steel apple cabin

**Size:** 5800\*3000\*3200mm

Area of structure: 13m<sup>2</sup> The number of people: 1-2

**Size:** 8500\*3000\*3200mm

Area of structure: 19m<sup>2</sup> The number of people: 2-4

### **OPTIONAL**

SIZE

**Size:** 11500\*3000\*3200mm

Area of structure: 26.5m<sup>2</sup> The number of people: 4-6