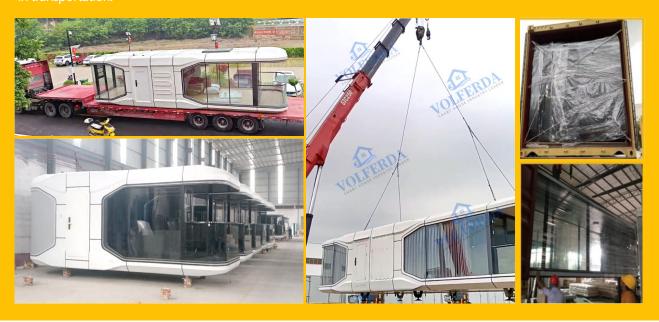

### **MODE OF TRANSPORT**

### **FOREIGN MODE OF TRANSPORT**

After the external packaging of the product is finished, it is transported in the container. Products from the factory to the site of the camp during the journey, will adopt strict safety protection measures to ensure safety and stability in transportation.