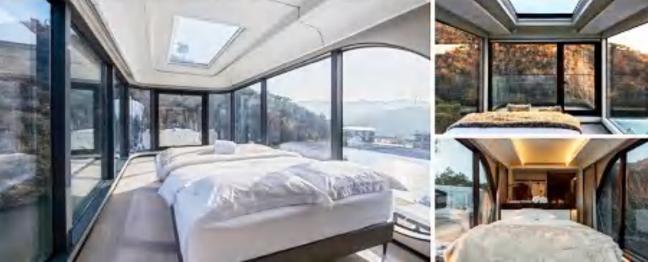

**Size:** 11500\*3200\*3200mm **Area of structure:** 36.8 m<sup>2</sup>

The number of people: 4-6

Size: 8500\*3200\*3200mm Area of structure: 27.2 m² The number of people: 3-4

Room type: 2bedroom/1bedroom+1balcony