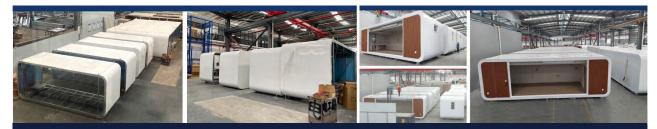

### PLANT AND PRODUCTION

Volferda production base

Volferda production base

The total area of Volferda factory is about 30,000 square meters, more than 200 production personnel, the monthly delivery can reach 100 units. The core production team are all founders.

Adhering to the production and management philosophy of providing customers with the best, highest quality, most ideal and most up-to-date products, each production and delivery process of products is strictly controlled, so as to achieve the best product quality and landing effect.