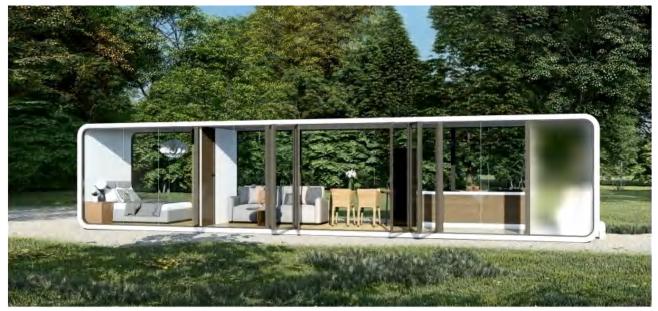

# VL -PB02

Glass steel apple cabin

**Size:** 5800\*3000\*3200mm

Area of structure: 13m<sup>2</sup> The number of people: 1-2

**Size:** 8500\*3000\*3200mm

Area of structure: 19m<sup>2</sup> The number of people: 2-4

### **OPTIONAL**

SIZE

**Size:** 11500\*3000\*3200mm

Area of structure: 26.5m<sup>2</sup> The number of people: 4-6