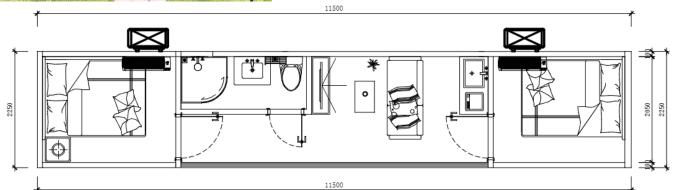

**Size:** 11500\*3200\*3200mm **Area of structure:** 36.8 m<sup>2</sup>

The number of people: 4-6

Size: 8500\*3200\*3200mm Area of structure: 27.2 m² The number of people: 3-4

Room type: 2bedroom/1bedroom+1balcony