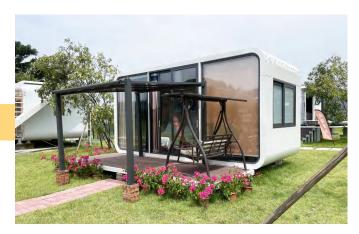

VL -PB01

Glass steel apple cabin

 Available in three different sizes. Can be selected according to their own needs.

**Size:** 5800\*2250\*2450mm

Area of structure: 13m<sup>2</sup> The number of people: 1-2

**Size:** 8500\*2250\*2450mm

Area of structure: 19m² The number of people: 2-4

## VL-PB01

**Size:** 11500\*2250\*2450mm

Area of structure: 25.8m<sup>2</sup> The number of people: 4-6