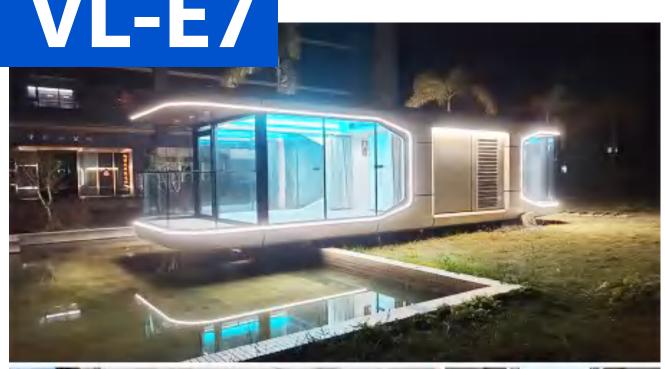

**Size:** 11500\*3200\*3200mm **Area of structure:** 36.8 m<sup>2</sup>

The number of people: 4-6

Size: 8500\*3200\*3200mm Area of structure: 27.2 m² The number of people: 3-4

Room type: 2bedroom/1bedroom+1balcony