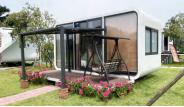

# VL-PB05

Glass steel apple cabin

**Size:** 11500\*3000\*3000mm

Area of structure: 34.5m<sup>2</sup>

The number of people: 4-6

Cabin Size: 5800\*4500\*2450mm Fence Size: 5800\*2250\*2450mm Building area: 26m² The number of people: 4-6