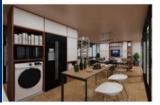

up>

The number of people: 4-8

# VL-PB05

Glass steel apple cabin

**Size:** 11500\*3000\*3000mm

Area of structure: 34.5m<sup>2</sup>

The number of people: 4-6









Cabin Size: 5800\*4500\*2450mm Fence Size: 5800\*2250\*2450mm Building area: 26m² The number of people: 4-6

### **OPTIONAL** SIZE



♦ Size: 12000\*4000\*3000mm Area of structure: 48m The number of people: 6-8





# Solve the state of the state of





### **OPTIONAL SIZE**

 Size:
 5800\*2250\*2450mm
 Area of structure:
 13 m²

 8500\*2250\*2450mm
 19 m²

 11500\*2250\*2450mm
 25.8 m²

The number of people: 4-6







### **OPTIONAL SIZE**



### Second floor

Size:11500\*2250\*2450mm pavilion

Area of structure: 25.9m<sup>2</sup> Occupancy: 4-6 people





Area of structure: 51.8m<sup>2</sup>

Occupancy: 4-6 people

















### **OPTIONAL** SIZE

### **Ground floor**

size: 5800\*2250\*2450mm Area of structure: 13m<sup>2</sup> Occupancy: 2-4 people

### Second floor

size: 5800\*2250\*2450mm Area of structure: 13m<sup>2</sup> Occupancy: 2-4 people













### **Ground floor**

size: 11500\*2250\*2450mm Area of structure: 134.5m<sup>2</sup> Occupancy: 8-16people

The four hulls are spliced into two layers

### OPTIONAL SIZE





# **OPTIONAL**SIZE

### Second floor

size: 5800\*2500\*2450mm Area of structure: 13m<sup>2</sup> Occupancy: 2-4 people







### **Ground floor**

size: 5800\*2500\*2450mm Area of structure: 13m<sup>2</sup> Occupancy: 2-4 people





Size: 5800\*2250\*2450mm Area of structure: 13m² The number of people: 1-2



# **VL-TB01**



Size: 2250\*2250\*2250mm
Area of str