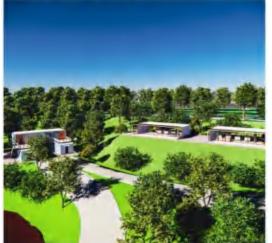

re: 13m<sup>2</sup> Occupancy: 2-4 people













### **Ground floor**

size: 11500\*2250\*2450mm Area of structure: 134.5m<sup>2</sup> Occupancy: 8-16people

The four hulls are spliced into two layers

### OPTIONAL SIZE





# **OPTIONAL**SIZE

### Second floor

size: 5800\*2500\*2450mm Area of structure: 13m<sup>2</sup> Occupancy: 2-4 people







### **Ground floor**

size: 5800\*2500\*2450mm Area of structure: 13m<sup>2</sup> Occupancy: 2-4 people





Size: 5800\*2250\*2450mm Area of structure: 13m² The number of people: 1-2



# **VL-TB01**



Size: 2250\*2250\*2250mm
Area of structure: 5m²
The number of people: 1-2

VL-MB01

Size: 3500\*2250\*2450mm Area of structure: 7.9m<sup>2</sup> The number of people: 2-4

VL-MB02





### **PROJECT CASE**







CONGHUA PROJECT













### **PROJECT CASE**























### **MODE OF TRANSPORT**

### **FOREIGN MODE OF TRANSPORT**

After the external packaging of the product is finished, it is transported in the container. Products from the factory to the site of the camp during the journey, will adopt strict safety protection measures to ensure safety and stability in transportation.



# PRODUCT APPLICATION SCENARIOS



















### PLANT AND PRODUCTION





Volferda production base

Volferda production base



The total area of Volferda factory is about 30,000 square meters, more than 200 production personnel, the monthly delivery can reach 100 units. The core production team are all founders.

Adhering to the production and management philosophy of providing customers with the best, highest quality