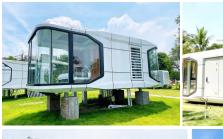

**Size:** 11500\*3200\*3200mm **Area of structure:** 36.8 m<sup>2</sup>

The number of people: 4-6

Size: 8500\*3200\*3200mm Area of structure: 27.2 m² The number of people: 3-4

Room type: 2bedroom/1bedroom+1balcony

VL -PB01

Glass steel apple cabin

 Available in three different sizes. Can be selected according to their own needs.

**Size:** 5800\*2250\*2450mm

Area of structure: 13m<sup>2</sup> The number of people: 1-2

**Size:** 8500\*2250\*2450mm

Area of structure: 19m² The number of people: 2-4

## VL-PB01

**Size:** 11500\*2250\*2450mm

Area of structure: 25.8m<sup>2</sup> The number of people: 4-6