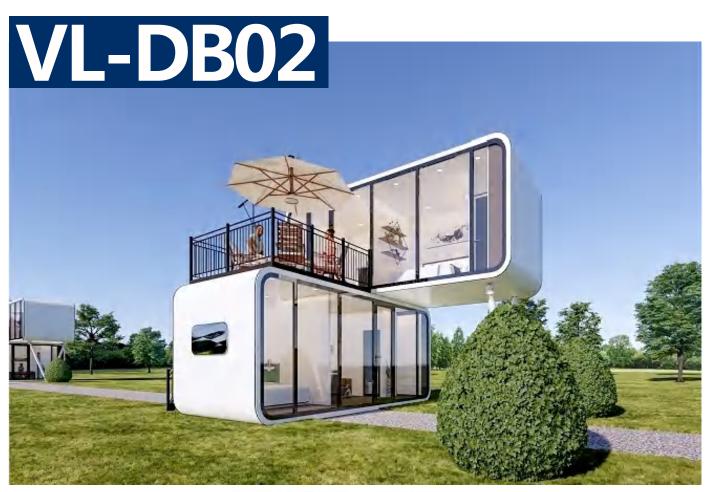

### Second floor

Size:11500\*2250\*2450mm pavilion

Area of structure: 25.9m<sup>2</sup> Occupancy: 4-6 people

Area of structure: 51.8m<sup>2</sup>

Occupancy: 4-6 people