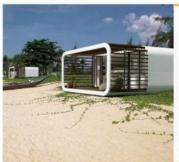

**Size:** 11500\*3200\*3200mm **Area of structure:** 36.8 m<sup>2</sup>

The number of people: 4-6

Size: 8500\*3200\*3200mm Area of structure: 27.2 m² The number of people: 3-4

Room type: 2bedroom/1bedroom+1balcony

VL -PB01

Glass steel apple cabin

 Available in three different sizes. Can be selected according to their own needs.

**Size:** 5800\*2250\*2450mm

Area of structure: 13m<sup>2</sup> The number of people: 1-2