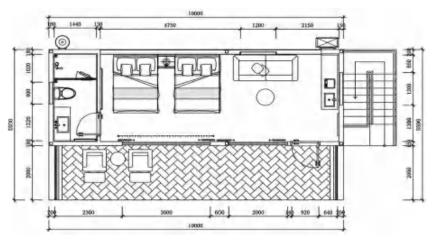

**Size:** 11500\*3200\*3200mm **Area of structure:** 36.8 m<sup>2</sup>

The number of people: 4-6

Size: 8500\*3200\*3200mm Area of structure: 27.2 m² The number of people: 3-4

Room type: 2bedroom/1bedroom+1balcony