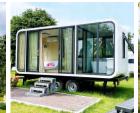

**Size:** 11500\*3200\*3200mm **Area of structure:** 36.8 m<sup>2</sup>

The number of people: 4-6

Size: 8500\*3200\*3200mm Area of structure: 27.2 m² The number of people: 3-4

Room type: 2bedroom/1bedroom+1balcony