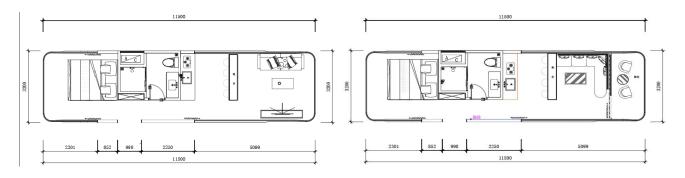

**Size:** 11500\*3200\*3200mm **Area of structure:** 36.8 m<sup>2</sup>

The number of people: 4-6

Size: 8500\*3200\*3200mm Area of structure: 27.2 m² The number of people: 3-4

Room type: 2bedroom/1bedroom+1balcony