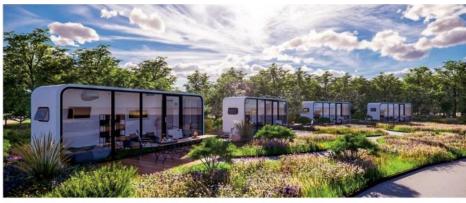

eople













### **Ground floor**

size: 11500\*2250\*2450mm Area of structure: 134.5m<sup>2</sup> Occupancy: 8-16people

The four hulls are spliced into two layers

### OPTIONAL SIZE





# **OPTIONAL**SIZE

### Second floor

size: 5800\*2500\*2450mm Area of structure: 13m<sup>2</sup> Occupancy: 2-4 people







### **Ground floor**

size: 5800\*2500\*2450mm Area of structure: 13m<sup>2</sup> Occupancy: 2-4 people





Size: 5800\*2250\*2450mm Area of structure: 13m² The number of people: 1-2



# **VL-TB01**



Size: 2250\*2250\*2250mm
Area of structure: 5m²
The number of people: 1-2

VL-MB01

Size: 3500\*2250\*2450mm Area of structure: 7.9m<sup>2</sup> The number of people: 2-4

VL-MB02





### **PROJECT CASE**







CONGHUA PROJECT













### **PROJECT CASE**























### **MODE OF TRANSPORT**

### **FOREIGN MODE OF TRANSPORT**

After the external packaging of the product is finished, it is transported in the container. Products from the factory to the site of the camp during the journey, will adopt strict safety protection measures to ensure safety and stability in transportation.



# PRODUCT APPLICATION SCENARIOS



















### PLANT AND PRODUCTION





Volferda production base

Volferda production base



The total area of Volferda factory is about 30,000 square meters, more than 200 production personnel, the monthly delivery can reach 100 units. The core production team are all founders.

Adhering to the production and management philosophy of providing customers with the best, highest quality, most ideal and most up-to-date pro