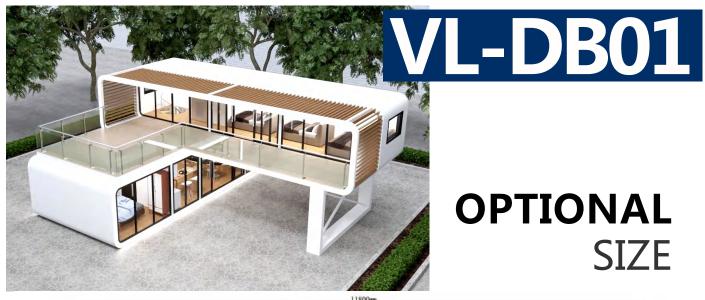

### **OPTIONAL** SIZE

♦ Size: 12000\*4000\*3000mm Area of structure: 48m The number of people: 6-8