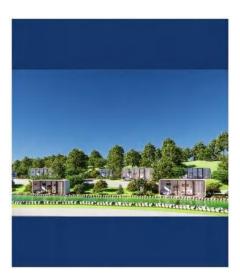

250\*2450mm Area of structure: 13m<sup>2</sup> Occupancy: 2-4 people













### **Ground floor**

size: 11500\*2250\*2450mm Area of structure: 134.5m<sup>2</sup> Occupancy: 8-16people

The four hulls are spliced into two layers

### OPTIONAL SIZE





# **OPTIONAL**SIZE

### Second floor

size: 5800\*2500\*2450mm Area of structure: 13m<sup>2</sup> Occupancy: 2-4 people







### **Ground floor**

size: 5800\*2500\*2450mm Area of structure: 13m<sup>2</sup> Occupancy: 2-4 people





Size: 5800\*2250\*2450mm Area of structure: 13m² The number of people: 1-2



# **VL-TB01**



Size: 2250\*2250\*2250mm
Area of structure: 5m²
The number of people: 1-2

VL-MB01

Size: 3500\*2250\*2450mm Area of structure: 7.9m<sup>2</sup> The number of people: 2-4

VL-MB02





### **PROJECT CASE**







CONGHUA PROJECT













### **PROJECT CASE**























### **MODE OF TRANSPORT**

### **FOREIGN MODE OF TRANSPORT**

After the external packaging of the product is finished, it is transported in the container. Products from the factory to the site of the camp during the journey, will adopt strict safety protection measures to ensure safety and stability in transportation.



# PRODUCT APPLICATION SCENARIOS



















### PLANT AND PRODUCTION





Volferda production base

Volferda production base



The total area of Volferda factory is about 30,000 square meters, more than 200 production personnel, the monthly delivery can reach 100 units. The core production team are all founders.

Adhering to the production and management philosophy of providing customers wit