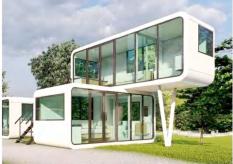

### Second floor

Size:11500\*2250\*2450mm pavilion

Area of structure: 25.9m<sup>2</sup> Occupancy: 4-6 people

Area of structure: 51.8m<sup>2</sup>

Occupancy: 4-6 people