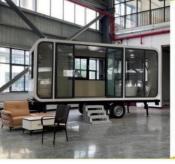

**Size:** 11500\*3200\*3200mm **Area of structure:** 36.8 m<sup>2</sup>

The number of people: 4-6

Size: 8500\*3200\*3200mm Area of structure: 27.2 m² The number of people: 3-4

Room type: 2bedroom/1bedroom+1balcony

VL -PB01

Glass steel apple cabin

 Available in three different sizes. Can be selected according to their own needs.

**Size:** 5800\*2250\*2450mm

Area of structure: 13m<sup>2</sup> The number of people: 1-2

**Size:** 8500\*2250\*2450mm

Area of structure: 19m² The number of people: 2-4

## VL-PB01

**Size:** 11500\*2250\*2450mm

Area of structure: 25.8m<sup>2</sup> The number of people: 4-6