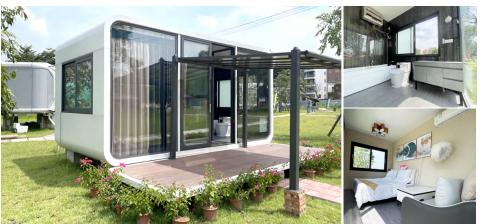

t and customer requirements, planning and design, including consulting, overall planning, space design, supporting facilities. Construction drawing, etc.







**Size:** 11500\*3200\*3200mm **Area of structure:** 36.8 m<sup>2</sup>

The number of people: 4-6







Size: 8500\*3200\*3200mm Area of structure: 27.2 m² The number of people: 3-4

Room type: 2bedroom/1bedroom+1balcony







VL -PB01

Glass steel apple cabin

 Available in three different sizes. Can be selected according to their own needs.





**Size:** 5800\*2250\*2450mm

Area of structure: 13m<sup>2</sup> The number of people: 1-2

**Size:** 8500\*2250\*2450mm

Area of structure: 19m² The number of people: 2-4



## VL-PB01

**Size:** 11500\*2250\*2450mm

Area of structure: 25.8m<sup>2</sup> The number of people: 4-6







# VL -PB02

Glass steel apple cabin



**Size:** 5800\*3000\*3200mm

Area of structure: 13m<sup>2</sup> The number of people: 1-2

**Size:** 8500\*3000\*3200mm

Area of structure: 19m<sup>2</sup> The number of people: 2-4

### **OPTIONAL**

SIZE

**Size:** 11500\*3000\*3200mm

Area of structure: 26.5m<sup>2</sup> The number of people: 4-6







# VL PB03

Glass steel apple cabin





# **OPTIONAL** SIZE

**Size:** 10000\*3500\*3200mm

Area of structure: 35m<sup>2</sup>

The number of people: 4-8

# VL-PB05

Glass steel apple cabin

**Size:** 11500\*3000\*3000mm

Area of structure: 34.5m<sup>2</sup>

The number of people: 4-6









Cabin Size: 5800\*4500\*2450mm Fence Size: 5800\*2250\*2450mm Building area: 26m² The number of people: 4-6

### **OPTIONAL** SIZE



♦ Size: 12000\*4000\*