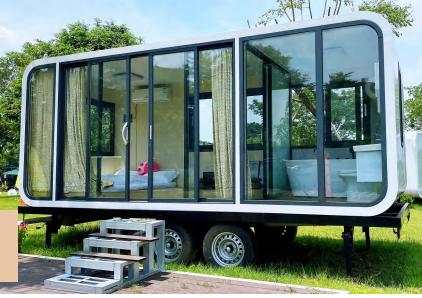

**Size:** 11500\*3200\*3200mm **Area of structure:** 36.8 m<sup>2</sup>

The number of people: 4-6

Size: 8500\*3200\*3200mm Area of structure: 27.2 m² The number of people: 3-4

Room type: 2bedroom/1bedroom+1balcony

VL -PB01

Glass steel apple cabin

 Available in three different sizes. Can be selected according to their own needs.

**Size:** 5800\*2250\*2450mm

Area of structure: 13m<sup>2</sup> The number of people: 1-2