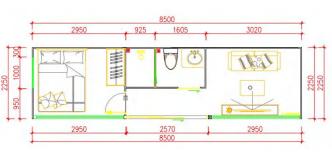

**Size:** 11500\*3200\*3200mm **Area of structure:** 36.8 m<sup>2</sup>

The number of people: 4-6

Size: 8500\*3200\*3200mm Area of structure: 27.2 m² The number of people: 3-4

Room type: 2bedroom/1bedroom+1balcony