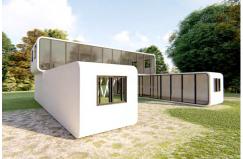

The number of people: 4-6

### **OPTIONAL** SIZE



♦ Size: 12000\*4000\*3000mm Area of structure: 48m The number of people: 6-8





# Solve the state of the state of





### **OPTIONAL SIZE**

 Size:
 5800\*2250\*2450mm
 Area of structure:
 13 m²

 8500\*2250\*2450mm
 19 m²

 11500\*2250\*2450mm
 25.8 m²

The number of people: 4-6







### **OPTIONAL SIZE**



### Second floor

Size:11500\*2250\*2450mm pavilion

Area of structure: 25.9m<sup>2</sup> Occupancy: 4-6 people





Area of structure: 51.8m<sup>2</sup>

Occupancy: 4-6 people

















### **OPTIONAL** SIZE

### **Ground floor**

size: 5800\*2250\*2450mm Area of structure: 13m<sup>2</sup> Occupancy: 2-4 people

### Second floor

size: 5800\*2250\*2450mm Area of structure: 13m<sup>2</sup> Occupancy: 2-4 people













### **Ground floor**

size: 11500\*2250\*2450mm Area of structure: 134.5m<sup>2</sup> Occupancy: 8-16people

The four hulls are spliced into two layers

### OPTIONAL SIZE





# **OPTIONAL**SIZE

### Second floor

size: 5800\*2500\*2450mm Area of structure: 13m<sup>2</sup> Occupancy: 2-4 people







### **Ground floor**

size: 5800\*2500\*2450mm Area of structure: 13m<sup>2</sup> Occupancy: 2-4 people





Size: 5800\*2250\*2450mm Area of structure: 13m² The number of people: 1-2



# **VL-TB01**



Size: 2250\*2250\*2250mm
Area of structure: 5m²
The number of people: 1-2

VL-MB01

Size: 3500\*2250\*2450mm Area of structure: 7.9m<sup>2</sup> The number of people: 2-4

VL-MB02





### **PROJECT CASE**







CONGHUA PROJECT













### **PROJECT CASE**























###