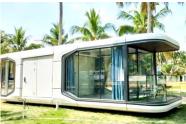

# VL -PB02

Glass steel apple cabin

**Size:** 5800\*3000\*3200mm

Area of structure: 13m<sup>2</sup> The number of people: 1-2

**Size:** 8500\*3000\*3200mm

Area of structure: 19m<sup>2</sup> The number of people: 2-4

### **OPTIONAL**

SIZE

**Size:** 11500\*3000\*3200mm

Area of structure: 26.5m<sup>2</sup> The number of people: 4-6