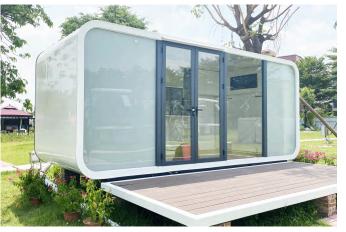

**Size:** 11500\*3200\*3200mm **Area of structure:** 36.8 m<sup>2</sup>

The number of people: 4-6

Size: 8500\*3200\*3200mm Area of structure: 27.2 m² The number of people: 3-4

Room type: 2bedroom/1bedroom+1balcony

VL -PB01

Glass steel apple cabin

 Available in three different sizes. Can be selected according to their own needs.

**Size:** 5800\*2250\*2450mm

Area of structure: 13m<sup>2</sup> The number of people: 1-2

**Size:** 8500\*2250\*2450mm

Area of structure: 19m² The number of people: 2-4

## VL-PB01

**Size:** 11500\*2250\*2450mm

Area of structure: 25.8m<sup>2</sup> The number of people: 4-6