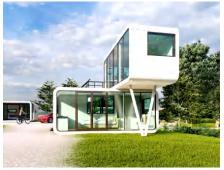

### Second floor

Size:11500\*2250\*2450mm pavilion

Area of structure: 25.9m<sup>2</sup> Occupancy: 4-6 people

Area of structure: 51.8m<sup>2</sup>

Occupancy: 4-6 people