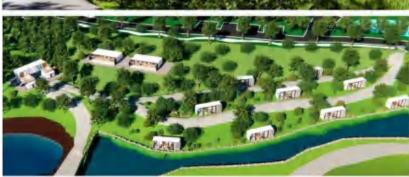

ture: 13m<sup>2</sup> Occupancy: 2-4 people













### **Ground floor**

size: 11500\*2250\*2450mm Area of structure: 134.5m<sup>2</sup> Occupancy: 8-16people

The four hulls are spliced into two layers

### OPTIONAL SIZE





# **OPTIONAL**SIZE

### Second floor

size: 5800\*2500\*2450mm Area of structure: 13m<sup>2</sup> Occupancy: 2-4 people







### **Ground floor**

size: 5800\*2500\*2450mm Area of structure: 13m<sup>2</sup> Occupancy: 2-4 people





Size: 5800\*2250\*2450mm Area of structure: 13m² The number of people: 1-2



# **VL-TB01**



Size: 2250\*2250\*2250mm
Area of structure: 5m²
The number of people: 1-2

VL-MB01

Size: 3500\*2250\*2450mm Area of structure: 7.9m<sup>2</sup> The number of people: 2-4

VL-MB02





### **PROJECT CASE**







CONGHUA PROJECT













### **PROJECT CASE**























### **MODE OF TRANSPORT**

### **FOREIGN MODE OF TRANSPORT**

After the external packaging of the product is finished, it is transported in the container. Products from the factory to the site of the camp during the journey, will adopt strict safety protection measures to ensure safety and stability in transportation.



# PRODUCT APPLICATION SCENARIOS



















### PLANT AND PRODUCTION





Volferda production base

Volferda production base



The total area of Volferda factory is about 30,000 square meters, more than 200 production personnel, the monthly delivery can reach 100 units. The core production team are all founders.

Adhering to the production and management philosophy of providing customers with the best, highest quali