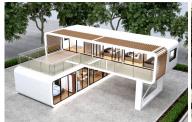

### Second floor

Size:11500\*2250\*2450mm pavilion

Area of structure: 25.9m<sup>2</sup> Occupancy: 4-6 people

Area of structure: 51.8m<sup>2</sup>

Occupancy: 4-6 people

### **Ground floor**

size: 11500\*2250\*2450mm Area of structure: 134.5m<sup>2</sup> Occupancy: 8-16people

The four hulls are spliced into two layers