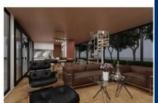

>

The number of people: 4-8

# VL-PB05

Glass steel apple cabin

**Size:** 11500\*3000\*3000mm

Area of structure: 34.5m<sup>2</sup>

The number of people: 4-6









Cabin Size: 5800\*4500\*2450mm Fence Size: 5800\*2250\*2450mm Building area: 26m² The number of people: 4-6

### **OPTIONAL** SIZE



♦ Size: 12000\*4000\*3000mm Area of structure: 48m The number of people: 6-8





# Solve the state of the state of





### **OPTIONAL SIZE**

 Size:
 5800\*2250\*2450mm
 Area of structure:
 13 m²

 8500\*2250\*2450mm
 19 m²

 11500\*2250\*2450mm
 25.8 m²

The number of people: 4-6







### **OPTIONAL SIZE**



### Second floor

Size:11500\*2250\*2450mm pavilion

Area of structure: 25.9m<sup>2</sup> Occupancy: 4-6 people





Area of structure: 51.8m<sup>2</sup>

Occupancy: 4-6 people

















### **OPTIONAL** SIZE

### **Ground floor**

size: 5800\*2250\*2450mm Area of structure: 13m<sup>2</sup> Occupancy: 2-4 people

### Second floor

size: 5800\*2250\*2450mm Area of structure: 13m<sup>2</sup> Occupancy: 2-4 people













### **Ground floor**

size: 11500\*2250\*2450mm Area of structure: 134.5m<sup>2</sup> Occupancy: 8-16people

The four hulls are spliced into two layers

### OPTIONAL SIZE





# **OPTIONAL**SIZE

### Second floor

size: 5800\*2500\*2450mm Area of structure: 13m<sup>2</sup> Occupancy: 2-4 people







### **Ground floor**

size: 5800\*2500\*2450mm Area of structure: 13m<sup>2</sup> Occupancy: 2-4 people





Size: 5800\*2250\*2450mm Area of structure: 13m² The number of people: 1-2



# **VL-TB01**



Size: 2250\*2250\*2250mm
Area of struc