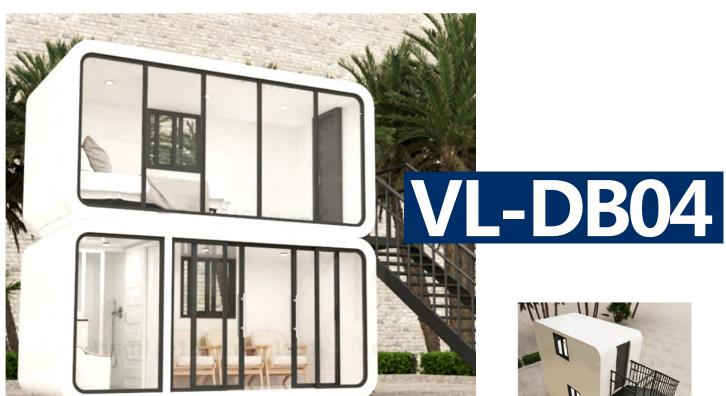

### Second floor

Size:11500\*2250\*2450mm pavilion

Area of structure: 25.9m<sup>2</sup> Occupancy: 4-6 people

Area of structure: 51.8m<sup>2</sup>

Occupancy: 4-6 people