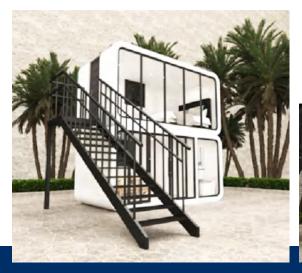

### Second floor

Size:11500\*2250\*2450mm pavilion

Area of structure: 25.9m<sup>2</sup> Occupancy: 4-6 people

Area of structure: 51.8m<sup>2</sup>

Occupancy: 4-6 people