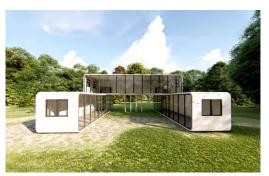

m² The number of people: 4-6

### **OPTIONAL** SIZE



♦ Size: 12000\*4000\*3000mm Area of structure: 48m The number of people: 6-8





# Solve the state of the state of





### **OPTIONAL SIZE**

 Size:
 5800\*2250\*2450mm
 Area of structure:
 13 m²

 8500\*2250\*2450mm
 19 m²

 11500\*2250\*2450mm
 25.8 m²

The number of people: 4-6







### **OPTIONAL SIZE**



### Second floor

Size:11500\*2250\*2450mm pavilion

Area of structure: 25.9m<sup>2</sup> Occupancy: 4-6 people





Area of structure: 51.8m<sup>2</sup>

Occupancy: 4-6 people

















### **OPTIONAL** SIZE

### **Ground floor**

size: 5800\*2250\*2450mm Area of structure: 13m<sup>2</sup> Occupancy: 2-4 people

### Second floor

size: 5800\*2250\*2450mm Area of structure: 13m<sup>2</sup> Occupancy: 2-4 people













### **Ground floor**

size: 11500\*2250\*2450mm Area of structure: 134.5m<sup>2</sup> Occupancy: 8-16people

The four hulls are spliced into two layers

### OPTIONAL SIZE





# **OPTIONAL**SIZE

### Second floor

size: 5800\*2500\*2450mm Area of structure: 13m<sup>2</sup> Occupancy: 2-4 people







### **Ground floor**

size: 5800\*2500\*2450mm Area of structure: 13m<sup>2</sup> Occupancy: 2-4 people





Size: 5800\*2250\*2450mm Area of structure: 13m² The number of people: 1-2



# **VL-TB01**



Size: 2250\*2250\*2250mm
Area of structure: 5m²
The number of people: 1-2

VL-MB01

Size: 3500\*2250\*2450mm Area of structure: 7.9m<sup>2</sup> The number of people: 2-4

VL-MB02





### **PROJECT CASE**







CONGHUA PROJECT













### **PROJECT CASE**























#