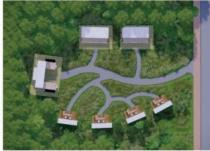

### **Ground floor**

size: 11500\*2250\*2450mm Area of structure: 134.5m<sup>2</sup> Occupancy: 8-16people

The four hulls are spliced into two layers

### OPTIONAL SIZE





# **OPTIONAL**SIZE

### Second floor

size: 5800\*2500\*2450mm Area of structure: 13m<sup>2</sup> Occupancy: 2-4 people







### **Ground floor**

size: 5800\*2500\*2450mm Area of structure: 13m<sup>2</sup> Occupancy: 2-4 people





Size: 5800\*2250\*2450mm Area of structure: 13m² The number of people: 1-2



# **VL-TB01**



Size: 2250\*2250\*2250mm
Area of structure: 5m²
The number of people: 1-2

VL-MB01

Size: 3500\*2250\*2450mm Area of structure: 7.9m<sup>2</sup> The number of people: 2-4

VL-MB02





### **PROJECT CASE**







CONGHUA PROJECT













### **PROJECT CASE**























### **MODE OF TRANSPORT**

### **FOREIGN MODE OF TRANSPORT**

After the external packaging of the product is finished, it is transported in the container. Products from the factory to the site of the camp during the journey, will adopt strict safety protection measures to ensure safety and stability in transportation.



# PRODUCT APPLICATION SCENARIOS



















### PLANT AND PRODUCTION





Volferda production base

Volferda production base



The total area of Volferda factory is about 30,000 square meters, more than 200 production personnel, the monthly delivery can reach 100 units. The core production team are all founders.

Adhering to the production and management philosophy of providing customers with the best, highest quality, most ideal and most up-to-date products, e