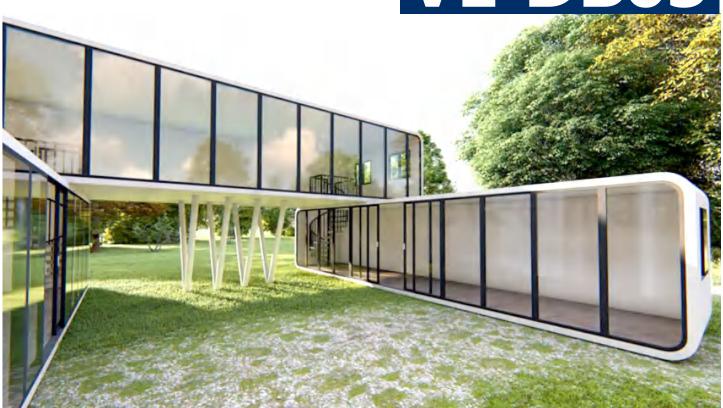

26m² The number of people: 4-6

### **OPTIONAL** SIZE



♦ Size: 12000\*4000\*3000mm Area of structure: 48m The number of people: 6-8





# Solve the state of the state of





### **OPTIONAL SIZE**

 Size:
 5800\*2250\*2450mm
 Area of structure:
 13 m²

 8500\*2250\*2450mm
 19 m²

 11500\*2250\*2450mm
 25.8 m²

The number of people: 4-6







### **OPTIONAL SIZE**



### Second floor

Size:11500\*2250\*2450mm pavilion

Area of structure: 25.9m<sup>2</sup> Occupancy: 4-6 people





Area of structure: 51.8m<sup>2</sup>

Occupancy: 4-6 people

















### **OPTIONAL** SIZE

### **Ground floor**

size: 5800\*2250\*2450mm Area of structure: 13m<sup>2</sup> Occupancy: 2-4 people

### Second floor

size: 5800\*2250\*2450mm Area of structure: 13m<sup>2</sup> Occupancy: 2-4 people













### **Ground floor**

size: 11500\*2250\*2450mm Area of structure: 134.5m<sup>2</sup> Occupancy: 8-16people

The four hulls are spliced into two layers

### OPTIONAL SIZE





# **OPTIONAL**SIZE

### Second floor

size: 5800\*2500\*2450mm Area of structure: 13m<sup>2</sup> Occupancy: 2-4 people







### **Ground floor**

size: 5800\*2500\*2450mm Area of structure: 13m<sup>2</sup> Occupancy: 2-4 people





Size: 5800\*2250\*2450mm Area of structure: 13m² The number of people: 1-2



# **VL-TB01**



Size: 2250\*2250\*2250mm
Area of structure: 5m²
The number of people: 1-2

VL-MB01

Size: 3500\*2250\*2450mm Area of structure: 7.9m<sup>2</sup> The number of people: 2-4

VL-MB02





### **PROJECT CASE**







CONGHUA PROJECT













### **PROJECT CASE**