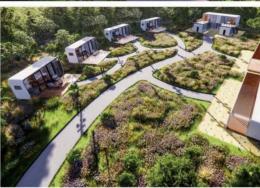

people













### **Ground floor**

size: 11500\*2250\*2450mm Area of structure: 134.5m<sup>2</sup> Occupancy: 8-16people

The four hulls are spliced into two layers

### OPTIONAL SIZE





# **OPTIONAL**SIZE

### Second floor

size: 5800\*2500\*2450mm Area of structure: 13m<sup>2</sup> Occupancy: 2-4 people







### **Ground floor**

size: 5800\*2500\*2450mm Area of structure: 13m<sup>2</sup> Occupancy: 2-4 people





Size: 5800\*2250\*2450mm Area of structure: 13m² The number of people: 1-2



# **VL-TB01**



Size: 2250\*2250\*2250mm
Area of structure: 5m²
The number of people: 1-2

VL-MB01

Size: 3500\*2250\*2450mm Area of structure: 7.9m<sup>2</sup> The number of people: 2-4

VL-MB02





### **PROJECT CASE**







CONGHUA PROJECT













### **PROJECT CASE**























### **MODE OF TRANSPORT**

### **FOREIGN MODE OF TRANSPORT**

After the external packaging of the product is finished, it is transported in the container. Products from the factory to the site of the camp during the journey, will adopt strict safety protection measures to ensure safety and stability in transportation.



# PRODUCT APPLICATION SCENARIOS



















### PLANT AND PRODUCTION





Volferda production base

Volferda production base



The total area of Volferda factory is about 30,000 square meters, more than 200 production personnel, the monthly delivery can reach 100 units. The core production team are all founders.

Adhering to the production and management philosophy of providing customers with the best, highest quality, most ideal and most up-to-date p