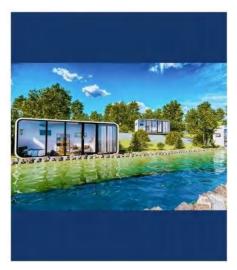

0\*2250\*2450mm Area of structure: 13m<sup>2</sup> Occupancy: 2-4 people













### **Ground floor**

size: 11500\*2250\*2450mm Area of structure: 134.5m<sup>2</sup> Occupancy: 8-16people

The four hulls are spliced into two layers

### OPTIONAL SIZE





# **OPTIONAL**SIZE

### Second floor

size: 5800\*2500\*2450mm Area of structure: 13m<sup>2</sup> Occupancy: 2-4 people







### **Ground floor**

size: 5800\*2500\*2450mm Area of structure: 13m<sup>2</sup> Occupancy: 2-4 people





Size: 5800\*2250\*2450mm Area of structure: 13m² The number of people: 1-2



# **VL-TB01**



Size: 2250\*2250\*2250mm
Area of structure: 5m²
The number of people: 1-2

VL-MB01

Size: 3500\*2250\*2450mm Area of structure: 7.9m<sup>2</sup> The number of people: 2-4

VL-MB02





### **PROJECT CASE**







CONGHUA PROJECT













### **PROJECT CASE**























### **MODE OF TRANSPORT**

### **FOREIGN MODE OF TRANSPORT**

After the external packaging of the product is finished, it is transported in the container. Products from the factory to the site of the camp during the journey, will adopt strict safety protection measures to ensure safety and stability in transportation.



# PRODUCT APPLICATION SCENARIOS



















### PLANT AND PRODUCTION





Volferda production base

Volferda production base



The total area of Volferda factory is about 30,000 square meters, more than 200 production personnel, the monthly delivery can reach 100 units. The core production team are all founders.

Adhering to the production and management philosophy of providing customers