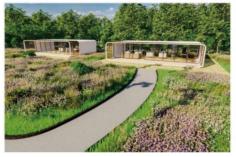

### **Ground floor**

size: 11500\*2250\*2450mm Area of structure: 134.5m<sup>2</sup> Occupancy: 8-16people

The four hulls are spliced into two layers

### OPTIONAL SIZE





# **OPTIONAL**SIZE

### Second floor

size: 5800\*2500\*2450mm Area of structure: 13m<sup>2</sup> Occupancy: 2-4 people







### **Ground floor**

size: 5800\*2500\*2450mm Area of structure: 13m<sup>2</sup> Occupancy: 2-4 people





Size: 5800\*2250\*2450mm Area of structure: 13m² The number of people: 1-2



# **VL-TB01**



Size: 2250\*2250\*2250mm
Area of structure: 5m²
The number of people: 1-2

VL-MB01

Size: 3500\*2250\*2450mm Area of structure: 7.9m<sup>2</sup> The number of people: 2-4

VL-MB02





### **PROJECT CASE**







CONGHUA PROJECT













### **PROJECT CASE**























### **MODE OF TRANSPORT**

### **FOREIGN MODE OF TRANSPORT**

After the external packaging of the product is finished, it is transported in the container. Products from the factory to the site of the camp during the journey, will adopt strict safety protection measures to ensure safety and stability in transportation.



# PRODUCT APPLICATION SCENARIOS



















### PLANT AND PRODUCTION





Volferda production base

Volferda production base



The total area of Volferda factory is about 30,000 square meters, more than 200 production personnel, the monthly delivery can reach 100 units. The core production team are all founders.

Adhering to the production and management philosophy of providing customers with the best, highest quality, most ideal and most up-to-date products,