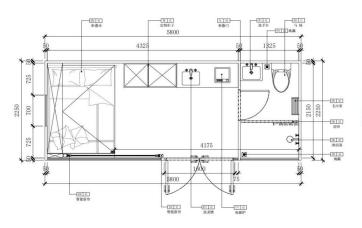

**Size:** 11500\*3200\*3200mm **Area of structure:** 36.8 m<sup>2</sup>

The number of people: 4-6

Size: 8500\*3200\*3200mm Area of structure: 27.2 m² The number of people: 3-4

Room type: 2bedroom/1bedroom+1balcony

VL -PB01

Glass steel apple cabin

 Available in three different sizes. Can be selected according to their own needs.

**Size:** 5800\*2250\*2450mm

Area of structure: 13m<sup>2</sup> The number of people: 1-2

**Size:** 8500\*2250\*2450mm

Area of structure: 19m² The number of people: 2-4

## VL-PB01

**Size:** 11500\*2250\*2450mm

Area of structure: 25.8m<sup>2</sup> The number of people: 4-6