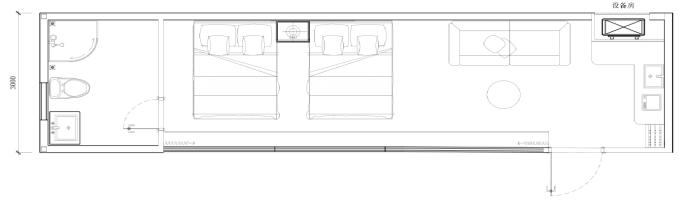

**Size:** 11500\*3200\*3200mm **Area of structure:** 36.8 m<sup>2</sup>

The number of people: 4-6

Size: 8500\*3200\*3200mm Area of structure: 27.2 m² The number of people: 3-4

Room type: 2bedroom/1bedroom+1balcony