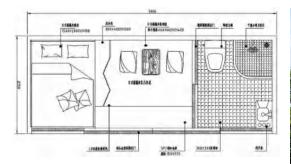

**Size:** 11500\*3200\*3200mm **Area of structure:** 36.8 m<sup>2</sup>

The number of people: 4-6

Size: 8500\*3200\*3200mm Area of structure: 27.2 m² The number of people: 3-4

Room type: 2bedroom/1bedroom+1balcony