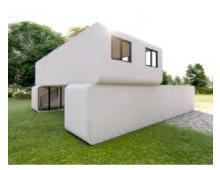

he number of people: 4-6

### **OPTIONAL** SIZE



♦ Size: 12000\*4000\*3000mm Area of structure: 48m The number of people: 6-8





# Solve the state of the state of





### **OPTIONAL SIZE**

 Size:
 5800\*2250\*2450mm
 Area of structure:
 13 m²

 8500\*2250\*2450mm
 19 m²

 11500\*2250\*2450mm
 25.8 m²

The number of people: 4-6







### **OPTIONAL SIZE**



### Second floor

Size:11500\*2250\*2450mm pavilion

Area of structure: 25.9m<sup>2</sup> Occupancy: 4-6 people





Area of structure: 51.8m<sup>2</sup>

Occupancy: 4-6 people

















### **OPTIONAL** SIZE

### **Ground floor**

size: 5800\*2250\*2450mm Area of structure: 13m<sup>2</sup> Occupancy: 2-4 people

### Second floor

size: 5800\*2250\*2450mm Area of structure: 13m<sup>2</sup> Occupancy: 2-4 people













### **Ground floor**

size: 11500\*2250\*2450mm Area of structure: 134.5m<sup>2</sup> Occupancy: 8-16people

The four hulls are spliced into two layers

### OPTIONAL SIZE





# **OPTIONAL**SIZE

### Second floor

size: 5800\*2500\*2450mm Area of structure: 13m<sup>2</sup> Occupancy: 2-4 people







### **Ground floor**

size: 5800\*2500\*2450mm Area of structure: 13m<sup>2</sup> Occupancy: 2-4 people





Size: 5800\*2250\*2450mm Area of structure: 13m² The number of people: 1-2



# **VL-TB01**



Size: 2250\*2250\*2250mm
Area of structure: 5m²
The number of people: 1-2

VL-MB01

Size: 3500\*2250\*2450mm Area of structure: 7.9m<sup>2</sup> The number of people: 2-4

VL-MB02





### **PROJECT CASE**







CONGHUA PROJECT













### **PROJECT CASE**























### *