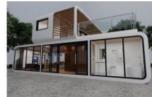

**Size:** 10000\*3500\*3200mm

Area of structure: 35m<sup>2</sup>

The number of people: 4-8

# VL-PB05

Glass steel apple cabin

**Size:** 11500\*3000\*3000mm

Area of structure: 34.5m<sup>2</sup>

The number of people: 4-6









Cabin Size: 5800\*4500\*2450mm Fence Size: 5800\*2250\*2450mm Building area: 26m² The number of people: 4-6

### **OPTIONAL** SIZE



♦ Size: 12000\*4000\*3000mm Area of structure: 48m The number of people: 6-8





# Solve the state of the state of





### **OPTIONAL SIZE**

 Size:
 5800\*2250\*2450mm
 Area of structure:
 13 m²

 8500\*2250\*2450mm
 19 m²

 11500\*2250\*2450mm
 25.8 m²

The number of people: 4-6







### **OPTIONAL SIZE**



### Second floor

Size:11500\*2250\*2450mm pavilion

Area of structure: 25.9m<sup>2</sup> Occupancy: 4-6 people





Area of structure: 51.8m<sup>2</sup>

Occupancy: 4-6 people

















### **OPTIONAL** SIZE

### **Ground floor**

size: 5800\*2250\*2450mm Area of structure: 13m<sup>2</sup> Occupancy: 2-4 people

### Second floor

size: 5800\*2250\*2450mm Area of structure: 13m<sup>2</sup> Occupancy: 2-4 people













### **Ground floor**

size: 11500\*2250\*2450mm Area of structure: 134.5m<sup>2</sup> Occupancy: 8-16people

The four hulls are spliced into two layers

### OPTIONAL SIZE





# **OPTIONAL**SIZE

### Second floor

size: 5800\*2500\*2450mm Area of structure: 13m<sup>2</sup> Occupancy: 2-4 people







### **Ground floor**

size: 5800\*2500\*2450mm Area of structure: 13m<sup>2</sup> Occupancy: 2-4 people





Size: 5800\*2250\*2450mm Area of structure: 13m² The number of peopl