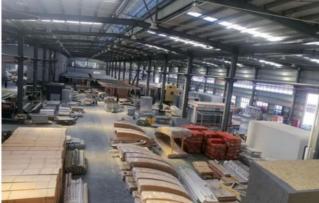

### PLANT AND PRODUCTION

Volferda production base

Volferda production base

The total area of Volferda factory is about 30,000 square meters, more than 200 production personnel, the monthly delivery can reach 100 units. The core production team are all founders.

Adhering to the production and management philosophy of providing customers with the best, highest quality, most ideal and most up-to-date products, each production and delivery process of products is strictly controlled, so as to achieve the best product quality and landing effect.