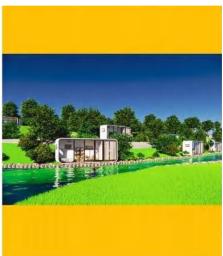

*2250\*2450mm Area of structure: 13m<sup>2</sup> Occupancy: 2-4 people













### **Ground floor**

size: 11500\*2250\*2450mm Area of structure: 134.5m<sup>2</sup> Occupancy: 8-16people

The four hulls are spliced into two layers

### OPTIONAL SIZE





# **OPTIONAL**SIZE

### Second floor

size: 5800\*2500\*2450mm Area of structure: 13m<sup>2</sup> Occupancy: 2-4 people







### **Ground floor**

size: 5800\*2500\*2450mm Area of structure: 13m<sup>2</sup> Occupancy: 2-4 people





Size: 5800\*2250\*2450mm Area of structure: 13m² The number of people: 1-2



# **VL-TB01**



Size: 2250\*2250\*2250mm
Area of structure: 5m²
The number of people: 1-2

VL-MB01

Size: 3500\*2250\*2450mm Area of structure: 7.9m<sup>2</sup> The number of people: 2-4

VL-MB02





### **PROJECT CASE**







CONGHUA PROJECT













### **PROJECT CASE**























### **MODE OF TRANSPORT**

### **FOREIGN MODE OF TRANSPORT**

After the external packaging of the product is finished, it is transported in the container. Products from the factory to the site of the camp during the journey, will adopt strict safety protection measures to ensure safety and stability in transportation.



# PRODUCT APPLICATION SCENARIOS



















### PLANT AND PRODUCTION





Volferda production base

Volferda production base



The total area of Volferda factory is about 30,000 square meters, more than 200 production personnel, the monthly delivery can reach 100 units. The core production team are all founders.

Adhering to the production and management philosophy of providing customers w